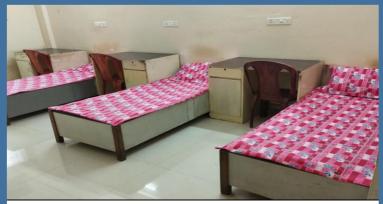

All rooms are attached toilet and furnished with Cupboard, Table, Chair, Light/Fan, Mattress, Pillow, Bed sheet etc.

## **Facilities:**

- 150 spacious furnished rooms.
- 1, 2 & 3 bed sharing rooms.
- Attached Toilet & Balcony.
- Homely food from own kitchen
- Washing Machine
- Aquaguard, TV, Inverters (in common space).
- Security guards
- Surveillance with CCTV
- Biometrics attendance
- Fibre optics internet
- Vehicle Parking.
- Daily room cleaning
- Maintenance of all electrical, PHD, carpentry, civil installations.
- Group Booking
- 1/7/30 days booking
- 3/6/12 months booking
- Completely peaceful atmosphere